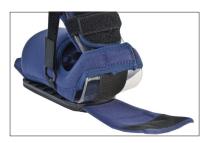

The orthosis is provided with an anti-rotation brace that counteracts inward and outward rotations in knee and hip joint, when bedridden. The orthosis is lined with a soft, removable padding material that is releasable over the heel. The heel portion is composed of transparent plastic which means that the orthosis does not need to be removed during an inspection of the skin or wounds. The degree of the dorsiflexion can be fixed/increased due to the adjustable Velcro straps on each side.

Arcus can be left on if the patient quickly needs to move, as the rubber sole provides a good grip. The toe component, at a 15 degree angle, provides good stability for the forefoot during movement, it is adjustable to larger shoe sizes. The footplate can be removed, easy application with help of Velcro straps.