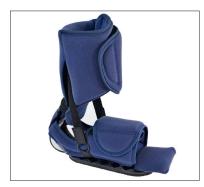

## ART.NO 80436

Arcus is designed to preventive relieve pressure from the heel or relieve already existing heel ulcers, during bed rest. Arcus prevents contracture of the ankle. The orthosis fixate the foot in a neutral position during bed rest, as well as maintains the dorsiflexion during movement.

The orthosis is provided with an anti-rotation brace that counteracts inward and outward rotations in knee and hip joint, when bedridden. The orthosis is lined with a soft, removable padding material that is releasable over the heel. The heel portion is composed of transparent plastic which means that the orthosis does not need to be removed during an inspection of the skin or wounds. The degree of the dorsiflexion can be fixed/increased due to the adjustable Velcro straps on each side.

Arcus can be left on if the patient quickly needs to move, as the rubber sole provides a good grip. The toe component, at a 15 degree angle, provides good stability for the forefoot during movement, it is adjustable to larger shoe sizes. The footplate can be removed, easy application with help of Velcro straps.