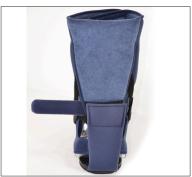

The orthosis is provided with an anti-rotation brace that counteracts inward and outward rotations in knee and hip joint, when bedridden. The orthosis is lined with a soft, removable padding material that is releasable over the heel. The heel portion is composed of transparent plastic which means that the orthosis does not need to be removed during an inspection of the skin or wounds. The degree of the dorsiflexion can be fixed/increased due to the adjustable Velcro straps on each side.

Arcus can be left on if the patient quickly needs to move, as the rubber sole provides a good grip. The toe component, at a 15 degree angle, provides good stability for the forefoot during movement, it is adjustable to larger shoe sizes. The footplate can be removed, easy application with help of Velcro straps.