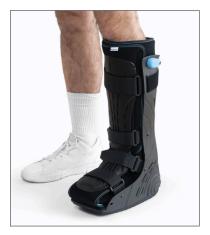

## Stratus - Airwalker

## ART.NO 80225

Stratus is an individually customisable airwalker that offers maximum support and comfort. The pump system is completely integrated which allows for the compression and fit to be adjusted without a separate pump. The walker has a pump on each side which are regulated independently of each other. The brace is easily adjustable, with four Velcro straps. Both the shell and the padding are ventilated and anatomically shaped. The rocker sole with a low profile allows for good stability and facilitates a normal gate. Low weight.

Walker with integrated pumps and four velcro straps.

Integrated pumps on both sides regulate compressions independently of each other.

Low rocker sole for a natural gate.