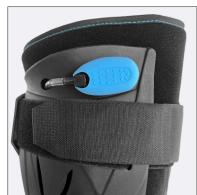

## ART.NO 80225

Stratus is an individually customisable airwalker that offers maximum support and comfort. The pump system is completely integrated which allows for the compression and fit to be adjusted without a separate pump. The walker has a pump on each side which are regulated independently of each other. The brace is easily adjustable, with four Velcro straps. Both the shell and the padding are ventilated and anatomically shaped. The rocker sole with a low profile allows for good stability and facilitates a normal gate. Low weight.

Walker with integrated pumps and four velcro straps.

Integrated pumps on both sides regulate compressions independently of each other.

Low rocker sole for a natural gate.