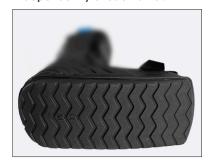

## ART.NO 80225

Stratus is an individually customisable airwalker that offers maximum support and comfort. The pump system is completely integrated which allows for the compression and fit to be adjusted without a separate pump. The walker has a pump on each side which are regulated independently of each other. The brace is easily adjustable, with four Velcro straps. Both the shell and the padding are ventilated and anatomically shaped. The rocker sole with a low profile allows for good stability and facilitates a normal gate. Low weight.

Walker with integrated pumps and four velcro straps.

Integrated pumps on both sides regulate compressions independently of each other.

Low rocker sole for a natural gate.