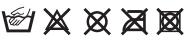

Washing instructions: Thoroughly rinse brace and air dry. Liners should be removed and hand washed as needed using cold water and mild detergent, rinse thoroughly and air dry. Periodically check the condition of the Velcro to ensure they are free from grease and damage.