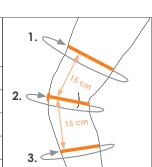

|  | Size | Circumference thigh cm | 2. Circumference<br>mid-patella<br>cm | 3. Circumference calf cm | Art.no Left | Art.no Right |
|--|------|------------------------|---------------------------------------|--------------------------|-------------|--------------|
|  | S    | 39,5-47                | 28-33                                 | 31-35                    | 70656-10-40 | 70656-20-40  |
|  | М    | 47-53,5                | 33-37                                 | 33,5-38                  | 70656-10-50 | 70656-20-50  |
|  | L    | 53,5-59,5              | 37-40,5                               | 36-40                    | 70656-10-60 | 70656-20-60  |
|  | XL   | 59,5-63,5              | 40,5-45                               | 38-43                    | 70656-10-70 | 70656-20-70  |
|  | 271  | 43 5 71                | 15 10                                 | 13 18                    | 70454 10 80 | 70454 20 80  |