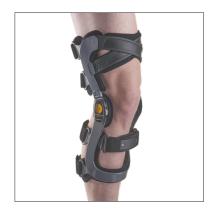

## Stride Duo - OA Knee Brace

## ART.NO 70656

Stride Duo has double shin straps for increased knee stability. Used for pain relief and to facilitate and improve function in knee osteoarthritis. The orthosis has the unique ability to angle the splint with the supplied key and can be set for medial or lateral relief. The range of motion can be set in extension 0°, 5° 10°, 15°, 20° & 25° and flexion 45°, 60°, 75° & 90°. The anterior tibial cuff allows for easy application and removal and is curved to fit comfortably over the tibia. The flexible straps in the thigh cuff are lightly lined for good comfort and flexibly adapt to the shape and contour of the thigh throughout the movement.