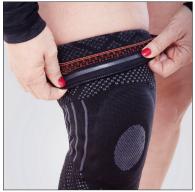

in place. The length of the orthosis is 30 cm.

**Indications:** Patellofemoral pain syndrome (PFSS), general pain conditions in the knee.

Size: S-XL Universal right/left.

Material: Polyamide 54%, Elastic 46%.

**Washing instruction:** Hand wash max 30°. Dry flat. Do not use bleach, chlorine bleach or fabric softener as this could impair the function of the material. Do not dry clean. Do not iron. Do not tumble dry.

Measurement: Circumference around knee, over patella.

| Size    | Circumfe-<br>rence cm | Art.no      |  |
|---------|-----------------------|-------------|--|
| Small   | 33-36                 | 70508-00-40 |  |
| Medium  | 36-38                 | 70508-00-50 |  |
| Large   | 39-42                 | 70508-00-60 |  |
| X-Large | 42-46                 | 70508-00-70 |  |





Anti-slip silicone band helps the orthosis stay in place.



**MXXXX**