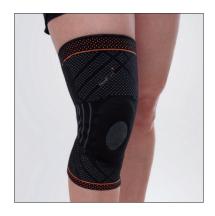

## ART.NO 70508

Stabilizing pull-on knee brace in soft knitted material. Designed for support and stabilization of patella. Includes circular gel pad for support around the patella. Medial and lateral splints for stabilization. Made in comfortable, soft knitted material that allows the skin to breath. Antislip silicone band helps the orthosis stay in place. The length of the orthosis is 30 cm.