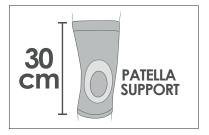

## ART.NO 70508

Stabilizing pull-on knee brace in soft knitted material. Designed for support and stabilization of patella. Includes circular gel pad for support around the patella. Medial and lateral splints for stabilization. Made in comfortable, soft knitted material that allows the skin to breath. Antislip silicone band helps the orthosis stay in place. The length of the orthosis is 30 cm.