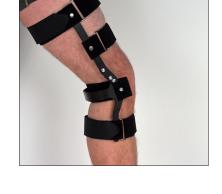

## art.no **70651**

Articulated Swedish hyperextension orthotics used in hyperextension or instability of the knee joint. The instability can be caused by both muscle weakness around the knee as instability in the knee joint, ligament or joint capsule. Articulated Swedish is a long articulated model with adjustable straps. Aluminum frame, easy to personalize for the best fit. The soft straps allow the brace is comfortable in both standing and sitting position.

#### Indications:

Hyperextension of the knee joint. Instability in varus/valgus. Neurological injury or disease that causes weakness in the muscles of the knee joint. Anterior cruciate ligament injury. Genu recurvatum.

### Material:

Frame: Aluminium. Band: Soft padding with Velcro, 100% nylon. Latex-free.