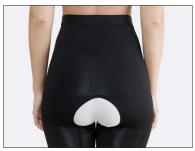

## ART.NO 51210

Below knee length compression pants in knitted seamless material. Recommended after surgery and/or liposuction on the leg, or abdomen. 3-step hook and eye closures in both sides for easy application and adjustable fit. Open crotch to facilitate use directly after surgery and enables toilet visits without removing the garment. Silicone waist band makes the pants stay in place. Fitted legs with wide wedge on inside seam for comfortable wear. Shape knitted material in 4-way stretch follows the body contours. The stable, soft material provides evenly distributed compression without discomfort or digging in to the skin. Shape knitted zones around knees, buttocks and groins for better fit. Reinforced knitting around abdomen for extra support.