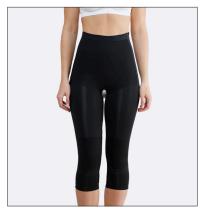

## ART.NO 51210

Below knee length compression pants in knitted seamless material. Recommended after surgery and/or liposuction on the leg, or abdomen. 3-step hook and eye closures in both sides for easy application and adjustable fit. Open crotch to facilitate use directly after surgery and enables toilet visits without removing the garment. Silicone waist band makes the pants stay in place. Fitted legs with wide wedge on inside seam for comfortable wear. Shape knitted material in 4-way stretch follows the body contours. The stable, soft material provides evenly distributed compression without discomfort or digging in to the skin. Shape knitted zones around knees, buttocks and groins for better fit. Reinforced knitting around abdomen for extra support.