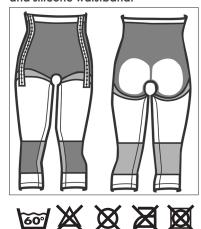

## ART.NO 51210

Below knee length compression pants in knitted seamless material. Recommended after surgery and/or liposuction on the leg, or abdomen. 3-step hook and eye closures in both sides for easy application and adjustable fit. Open crotch to facilitate use directly after surgery and enables toilet visits without removing the garment. Silicone waist band makes the pants stay in place. Fitted legs with wide wedge on inside seam for comfortable wear. Shape knitted material in 4-way stretch follows the body contours. The stable, soft material provides evenly distributed compression without discomfort or digging in to the skin. Shape knitted zones around knees, buttocks and groins for better fit. Reinforced knitting around abdomen for extra support.

Hook and eye closure on both sides and silicone waistband.

Compression class I

Seamless

4-way stretch

STANDARD 100 6234-7001