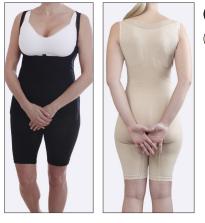

## ART.NO 51203

Compression body with high back in knitted seamless material. Recommended after surgery or liposuction on the abdomen, sides and/or back. 3-step hook and eye closures in both sides for easy application and adjustable fit. Open crotch to facilitate use directly after surgery. Fitted legs with wide wedge on inside seam for comfortable wear. Shape knitted material in 4-way stretch follows the body contours. The stable, soft material provides evenly distributed compression without discomfort or digging in to the skin. Shape knitted zones over buttocks and groins for better fit. Reinforced knitting around abdomen for extra support.

**Indications:**Compression garment after plastic surgery. Corresponding class 1.

**Contraindications:** Infection. Arterial circulatory disorders. High risk of thrombosis.

Material: 87% Polyamide, 13% Elastane. Latex free.