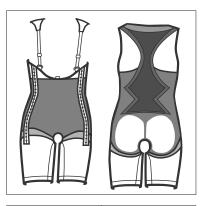

## ART.NO 51203

Compression body with high back in knitted seamless material. Recommended after surgery or liposuction on the abdomen, sides and/or back. 3-step hook and eye closures in both sides for easy application and adjustable fit. Open crotch to facilitate use directly after surgery. Fitted legs with wide wedge on inside seam for comfortable wear. Shape knitted material in 4-way stretch follows the body contours. The stable, soft material provides evenly distributed compression without discomfort or digging in to the skin. Shape knitted zones over buttocks and groins for better fit. Reinforced knitting around abdomen for extra support.

Hook and eye closure in both sides and a wide back.

The shoulder straps can be attached at the front or in the sides.

MD Class I

CE

Compression class I

20240205\_EN

NordiCare Ortopedi+Rehab AB Solrosvägen 1 • S-263 62 Viken, Sweden • +46 (0)42 35 22 20 • info@nordicare.se • www.nordicare.se