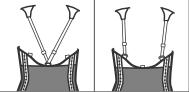

Hook and eye closure in both sides and a wide back.

The shoulder straps can be attached at the front or in the sides.

MD Class I

CE

Compression class I

20240205\_EN

NordiCare Ortopedi+Rehab AB Solrosvägen 1 • S-263 62 Viken, Sweden • +46 (0)42 35 22 20 • info@nordicare.se • www.nordicare.se