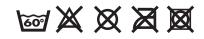

## Washing instructions:

Machine wash at 40°C (104°F), can if necessary be washed at higher temperatures, up to 60°C (140°F). The product will last longer if washed at a lower temperature. Use a laundry bag. Do not use bleach or fabric softener as this can impair the function of the material. Do not tumble dry.