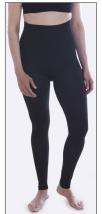

## ART.NO 51201

Full length compression pants in knitted seamless material. Recommended after surgery and/or liposuction on the leg, or abdomen. 3-step hook and eye closures in both sides for easy application and adjustable fit. Open crotch to facilitate use directly after surgery and enables toilet visits without removing the garment. Silicone waist band makes the pants stay in place. Fitted legs with wide wedge on inside seam for comfortable wear. Shape knitted material in 4-way stretch follows the body contours. The stable, soft material provides evenly distributed compression without discomfort or digging in to the skin. Shape knitted zones around knees, buttocks and groins for better fit. Reinforced knitting around abdomen for extra support.