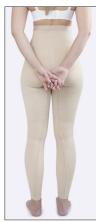

## ART.NO 51201

Full length compression pants in knitted seamless material. Recommended after surgery and/or liposuction on the leg, or abdomen. 3-step hook and eye closures in both sides for easy application and adjustable fit. Open crotch to facilitate use directly after surgery and enables toilet visits without removing the garment. Silicone waist band makes the pants stay in place. Fitted legs with wide wedge on inside seam for comfortable wear. Shape knitted material in 4-way stretch follows the body contours. The stable, soft material provides evenly distributed compression without discomfort or digging in to the skin. Shape knitted zones around knees, buttocks and groins for better fit. Reinforced knitting around abdomen for extra support.