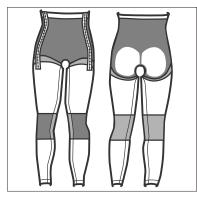

## ART.NO 51201

Full length compression pants in knitted seamless material. Recommended after surgery and/or liposuction on the leg, or abdomen. 3-step hook and eye closures in both sides for easy application and adjustable fit. Open crotch to facilitate use directly after surgery and enables toilet visits without removing the garment. Silicone waist band makes the pants stay in place. Fitted legs with wide wedge on inside seam for comfortable wear. Shape knitted material in 4-way stretch follows the body contours. The stable, soft material provides evenly distributed compression without discomfort or digging in to the skin. Shape knitted zones around knees, buttocks and groins for better fit. Reinforced knitting around abdomen for extra support.