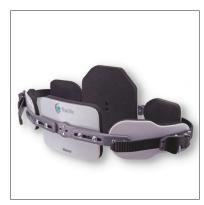

## ART.NO 50400

Pectus is a corrective corset used in the treatment of so-called keel chest. The corset is tightened around the chest and provides compression (anterior/posterior) towards the chest. The corset is adjustable and the aluminum frame is malleable. Opens and closes with a quick release buckle. Lined with soft padding that can be washed. Universal size.

**Indications:** Pectus carinatum (keel chest). **Contraindications:** Severe deformations.

**Material:** Low density polyethylene, aluminum, polyester padding. Latex free.

**Washing instructions:** The padding can be washed by hand with mild soap and water. Metal and plastic parts are wiped with soap and water.