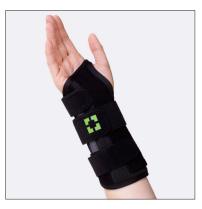

## Wrist Embrace - Wrist brace

## ART.NO 40320

Stable wrist orthosis that is easy to put on. The orthosis is closed using three velcro straps that surround the wrist and provide support. Pre-bent, malleable and removable volar aluminum stay as well as two dorosal plastic stays provide extra stability.