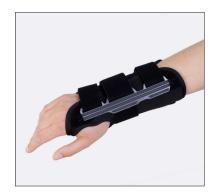

## Wrist Embrace - Wrist brace

## ART.NO 40320

Stable wrist orthosis that is easy to put on. The orthosis is closed using three velcro straps that surround the wrist and provide support. Pre-bent, malleable and removable volar aluminum stay as well as two dorosal plastic stays provide extra stability.