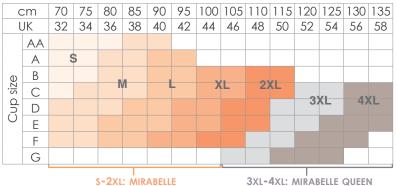

-------|
| S    | 31144-09-40                  | 31144-00-40                  |
| М    | 31144-09-50                  | 31144-00-50                  |
| L    | 31144-09-60                  | 31144-00-60                  |
| XL   | 31144-09-70                  | 31144-00-70                  |
| 2XL  | 31144-09-80                  | 31144-00-80                  |

| Size | Art.no<br>Mirabelle<br>Queen, white |
|------|-------------------------------------|
| 3XL  | 31145-09-90                         |
| 4XL  | 31145-09-91                         |







Racerback and wide side panels. Complete opening for easy application, both at the front and shoulder straps. Queen is only available in white.

















Compression class 1

Seamless

**STANDARD** 100 6234-7001





## Size guide: