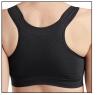

| Size | Art.no<br>Mirabelle<br>Queen, white |
|------|-------------------------------------|
| 3XL  | 31145-09-90                         |
| 4XL  | 31145-09-91                         |

Racerback and wide side panels. Complete opening for easy application, both at the front and shoulder straps. Queen is only available in white.