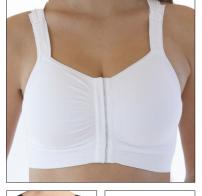

## Mirabelle - Post surgical bra

ART.NO 31144, 31145

Steady seamless post-surgical bra, in super soft material with integrated compression in different zones. Designed for use in rehabilitation after breast surgery and/or radiotherapy when compression and relief are desired to accomplish a good healing process and reduce the risk of seroma and dehiscence. Also available in additional large sizes "Mirabelle Queen" - same advantages as Mirabelle but designed as an extra high/wide model.

- Measured compression level equivalent to compression class 1.
- Opening at the front center with hook-and-eye, adjustable in two steps.
- Wide, openable and adjustable shoulder straps at the front with hook-and-eye, adjustable in several steps.
- Double material in the cup; pocket for padding/breast form.
- Soft, wide, seamless seam under the bust.