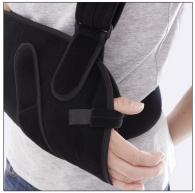

## ART.NO 20114

Duo shoulder immobilizer fixates the shoulder and provides support and relief in case of acute injuries or trauma. The shoulder strap is adjustable in length and the placement of the strap can be adjusted along the arm pocket. The shoulder strap fixates with velcro hook. Includes immobilization strap for fixation of the upper arm along the torso. The arm pocket and shoulder strap are lined with terrycloth for comfort. Suits both left and right arm. Available in size S-XL.

Indications: For releive/immobilization/fixation of shoulder/arm. In case of trauma, emergency or postoperative care. Contraindications: For patients with sinus carotid sensitivity avoid pressure from the orthosis in the carotid sinus area.