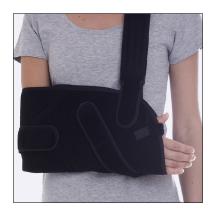

## **Duo** - Shoulder immobilizer

## ART.NO 20114

Duo shoulder immobilizer fixates the shoulder and provides support and relief in case of acute injuries or trauma. The shoulder strap is adjustable in length and the placement of the strap can be adjusted along the arm pocket. The shoulder strap fixates with velcro hook. Includes immobilization strap for fixation of the upper arm along the torso. The arm pocket and shoulder strap are lined with terrycloth for comfort. Suits both left and right arm. Available in size S-XL.

Indications: For releive/immobilization/fixation of shoulder/arm. In case of trauma, emergency or postoperative care. Contraindications: For patients with sinus carotid sensitivity avoid pressure from the orthosis in the carotid sinus area.